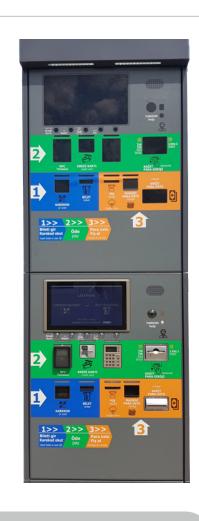

## **Automatic Toll Cash and Credit Card Payment Machine**

- The Automatic Toll Cash and Credit Card Payment Machine is developed to meet the request for flexibility in the toll collection systems, so that non-registered users can purchase a one off fee ticket as payments for the toll. This alternative payment system can be integrated to the existing toll collection system of the operator.
- The cash machine is installed with a vandalism proof, sunlight reflecting 12-inch monitor, which durable to operate in all weather conditions. Successful payments will print out a receipt for the customer. During the operation, both audible and on screen guidance is provided for the user to ease the operation, and provide a fast process of the payment. The payment steps has been designed to optimize the ergonomics and speed of payment completion.

## **Features**

Ergonomic design

Optional loyalty card usage

Customized passing scenarios

Voice and led indicator guidance

24-hour surveillance for security

Automatic Toll Payment Machine can be manned or unmanned

Second floor for higher vehicles

Logged authentication for maintenance or cash operations

User friendly and speed optimized interface.

Direct access to take support via its intercom unit