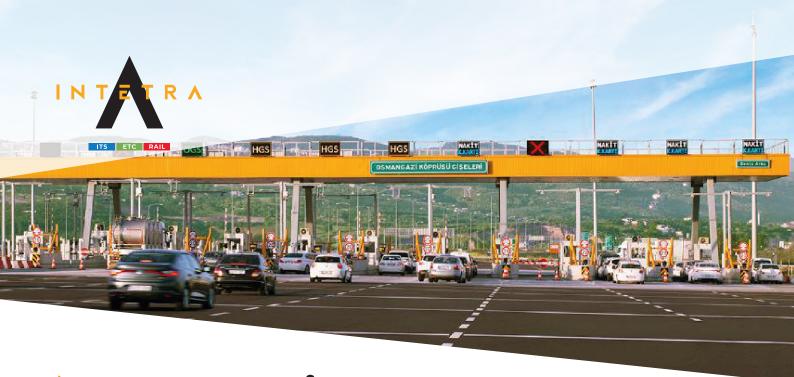

## **Automatic Toll Cash and Credit Card Payment Machine**

- The Automatic Toll Cash and Credit Card Payment Machine is developed to meet the request for flexibility in the toll collection systems, so that non-registered users can purchase a one off fee ticket as payments for the toll. This alternative payment system can be integrated to the existing toll collection system of the operator.
- The cash machine is installed with a vandalism proof, sunlight reflecting 12-inch monitor, which durable to operate in all weather conditions. Successful payments will print out a receipt for the customer. During the operation, both audible and on screen guidance is provided for the user to ease the operation, and provide a fast process of the payment. The payment steps has been designed to optimize the ergonomics and speed of payment completion.