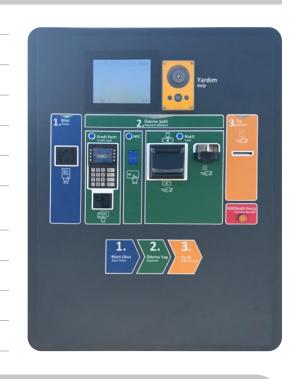

## **Automatic Toll Cash and Credit Card Payment Machine**

- The Automatic Toll Cash and Credit Card Payment Machine is developed to meet the request for flexibility in the toll collection systems, so that non-registered users can purchase a one off fee ticket as payments for the toll. This alternative payment system can be integrated to the existing toll collection system of the operator.
- The cash machine is installed with a vandalism proof, sunlight reflecting 12-inch monitor, which durable to operate in all weather conditions. Successful payments will print out a receipt for the customer. During the operation, both audible and on screen guidance is provided for the user to ease the operation, and provide a fast process of the payment. The payment steps has been designed to optimize the ergonomics and speed of payment completion.

## **Technical Specification**

Optional cash recycler unit

Customize banknot unit

2 notes per second (for accepting and dispensing)

Up to 8x60 banknot recycler

2200 banknote capacity

Escrow up to 30 banknotes

## **Technical Specification**

• Optional credit card unit

Contactless/NFC

1D&2D QR Codes

IC Cards

Magnetic Stripe Cards

Mobile payment

12" anti-vandal, sunlight readable and transflective monitor

## **Features**

Ergonomic design

Optional loyalty card usage

Customized passing scenarios

Voice and led indicator guidance

24-hour surveillance for security

Automatic Toll Payment Machine can be manned or unmanned