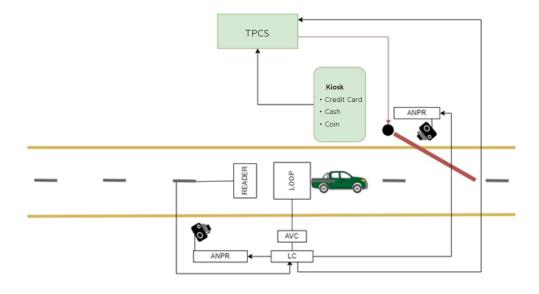

## **Automatic Toll Cash and Credit Card Payment Machine**

- The Automatic Toll Cash and Credit Card Payment Machine is developed to meet the request for flexibility in the toll collection systems, so that non-registered users can purchase a one off fee ticket as payments for the toll. This alternative payment system can be integrated to the existing toll collection system of the operator.
- The cash machine is installed with a vandalism proof, sunlight reflecting 12-inch monitor, which durable to operate in all weather conditions. Successful payments will print out a receipt for the customer. During the operation, both audible and on screen guidance is provided for the user to ease the operation, and provide a fast process of the payment. The payment steps has been designed to optimize the ergonomics and speed of payment completion.

## **Features**

Ergonomic design

Optional loyalty card usage

Customized passing scenarios

Voice and led indicator guidance

24-hour surveillance for security

Automatic Toll Payment Machine can be manned or unmanned