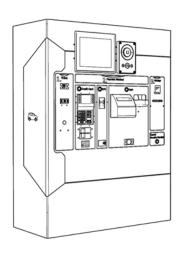

## **Automatic Toll Cash and Credit Card Payment Machine**

- The Automatic Toll Cash and Credit Card Payment Machine is developed to meet the request for flexibility in the toll collection systems, so that non-registered users can purchase a one off fee ticket as payments for the toll. This alternative payment system can be integrated to the existing toll collection system of the operator.
- The cash machine is installed with a vandalism proof, sunlight reflecting 12-inch monitor, which durable to operate in all weather conditions. Successful payments will print out a receipt for the customer. During the operation, both audible and on screen guidance is provided for the user to ease the operation, and provide a fast process of the payment. The payment steps has been designed to optimize the ergonomics and speed of payment completion.

## **Technical Specification**

Optional cash recycler unit

Customize banknot unit

2 notes per second (for accepting and dispensing)

Up to 8x60 banknot recycler

2200 banknote capacity

Escrow up to 30 banknotes

## **Technical Specification**

• Optional credit card unit

Contactless/NFC

1D&2D QR Codes

IC Cards

Magnetic Stripe Cards

Mobile payment

12" anti-vandal, sunlight readable and transflective monitor

60 mm thermal roll paper receipt

Motorized card reader

Protection: IP65

## **Features**

Ergonomic design

Optional loyalty card usage

Customized passing scenarios

Voice and led indicator guidance

24-hour surveillance for security

Automatic Toll Payment Machine can be manned or unmanned